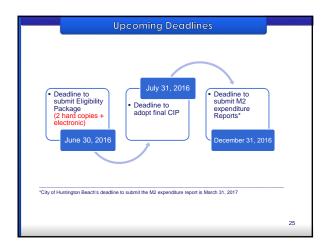

# 7-Year CIP Include all capital transportation projects using or potentially using M2 Net Revenues. Include projects approved by OCTA Board on April 11, 2016. Include transportation projects required to demonstrate compliance with signal synchronization, pavement management, and CMP requirements. Include CIP amendments that were approved by council after December 2015 (as applicable). Provide Council/Board adoption of 7-Year CIP. Draft must be submitted by June 30, 2016. Final CIP must be adopted by July 31,2016. Print Projects Sorted by Name Report generated from website: <a href="http://websmartcip.octa.net/">http://websmartcip.octa.net/</a>