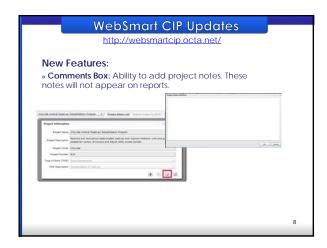

| WebSmart CIP Updates                                                                                                                                                                                                                                                                                                                                                                                                                                                                 |  |
|--------------------------------------------------------------------------------------------------------------------------------------------------------------------------------------------------------------------------------------------------------------------------------------------------------------------------------------------------------------------------------------------------------------------------------------------------------------------------------------|--|
| http://websmartcip.octa.net/                                                                                                                                                                                                                                                                                                                                                                                                                                                         |  |
| <ul> <li>Snapshot Function: Ability to run reports on existing<br/>database or previous cycles.</li> </ul>                                                                                                                                                                                                                                                                                                                                                                           |  |
| Energy shalls<br>(Except *                                                                                                                                                                                                                                                                                                                                                                                                                                                           |  |
| ADd Fernal Comment                                                                                                                                                                                                                                                                                                                                                                                                                                                                   |  |
| Program Sector Barrier (UVX2013)<br>Processor (UVX2013)<br>Processor (UVX2013)<br>Processor (UVX2013)                                                                                                                                                                                                                                                                                                                                                                                |  |
| Angents Revised By Tape. A Star Prior Vis (2) (1) (10) (2) (3) (4) (4) (4) (4) (4) (4) (4) (4) (4) (4                                                                                                                                                                                                                                                                                                                                                                                |  |
| Appel Example Size (Example Size)         PE V 3 - 6 - 6 - 6 - Manual VEE (EXALXELS)           Appel Example Size (Example Size)         PE V 3 - 6 - 6 - 6 - Manual VEE (EXAMPLE Size)           Appel Example Size (Example Size)         PE V 3 - 6 - 6 - Manual VEE (EXAMPLE Size)           Appel Example Size (Example Size)         PE V 3 - 6 - 6 - Manual VEE (EXAMPLE Size)           Appel Example Size (Example Size)         PE V 3 - 6 - 6 - Manual VEE (EXAMPLE Size) |  |
| Pant Source By Tape                                                                                                                                                                                                                                                                                                                                                                                                                                                                  |  |
|                                                                                                                                                                                                                                                                                                                                                                                                                                                                                      |  |
|                                                                                                                                                                                                                                                                                                                                                                                                                                                                                      |  |
|                                                                                                                                                                                                                                                                                                                                                                                                                                                                                      |  |
| 10                                                                                                                                                                                                                                                                                                                                                                                                                                                                                   |  |
|                                                                                                                                                                                                                                                                                                                                                                                                                                                                                      |  |