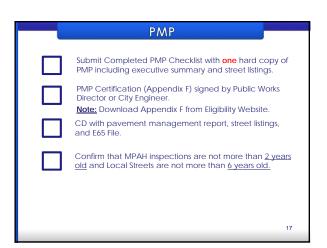

### **PMP Submittal Schedule**

Note: PMP Submittal Schedule is included in Exhibit 3 (Page 17 of M2 Eligibility Guidelines).

|                | Mitigation Fee Program                                                               |    |
|----------------|--------------------------------------------------------------------------------------|----|
| <u>Only du</u> | e if there have been updates:                                                        |    |
|                | Submit a copy of a nexus study, revised impact fee schedule, or process methodology. |    |
|                |                                                                                      |    |
|                |                                                                                      | 24 |